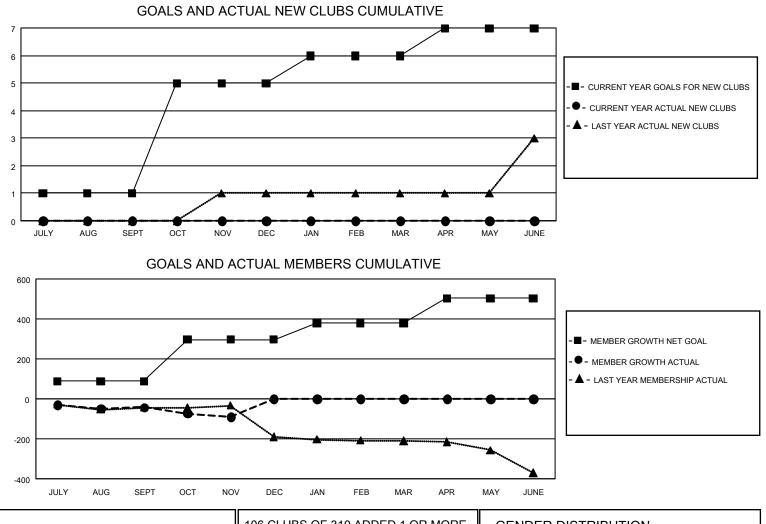

## LOCATION: IOWA

GMT: OPEN

GMT CA 1

| Clubs         |               |             |               | Members               |                       |                         |                                                    |  |
|---------------|---------------|-------------|---------------|-----------------------|-----------------------|-------------------------|----------------------------------------------------|--|
|               | RESULTS FOR   | R 2019-2020 |               | RESULTS FOR 2019-2020 |                       |                         |                                                    |  |
| QUARTER       | NEW CLUB GOAL | NEW CLUBS   | DROPPED CLUBS | QUARTER               | ER GROWTH NET<br>GOAL | MEMBER GROWTH<br>ACTUAL | DROPPED<br>MEMBERS ACTUAI<br>(including transfers) |  |
| JULY/AUG/SEPT | 3             | 0           | 0             | JULY/AUG/SEPT         | 267                   | 125                     | 151                                                |  |
| OCT/NOV/DEC   | 12            | 0           | 2             | OCT/NOV/DEC           | 624                   | 116                     | 161                                                |  |
| JAN/FEB/MAR   | 3             | 0           | 0             | JAN/FEB/MAR           | 249                   | 0                       | 0                                                  |  |
| APR/MAY/JUNE  | 3             | 0           | 0             | APR/MAY/JUNE          | 372                   | 0                       | 0                                                  |  |